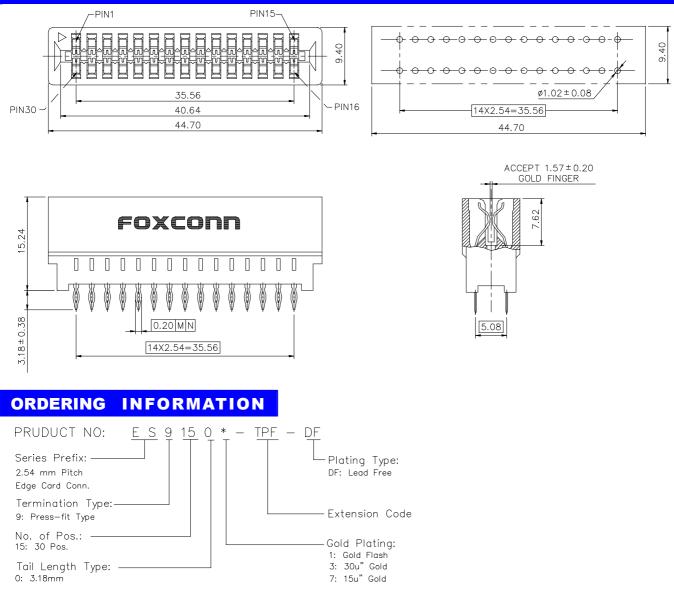

# **SPECIFICATIONS**

#### Mechanical

Contact Retention Force: 1.80kgf min. Mating force: 340gf max. per contact pair Unmating force: 28gf min. per contact pair Durability: 500 Cycles

# Electrical

**Current Rating:** 3A max. **Current Voltage:** 250VAC **Contact Resistance:** 15mΩ max. initial **Dielectric Withstanding Voltage:** 1000V **Insulation Resistance:** 5000MΩ min.

### Physical

Housing: Thermoplastic, UL 94V-0 rated, in Black Color Contact: Copper alloy Plating: See "ORDERING INFORMATION" Operating Temperature: -55% to +85%

### DRAWING

ES Series 2.54 mm [.100"] Pitch Vertical Type Deep Slot 30 Pos.